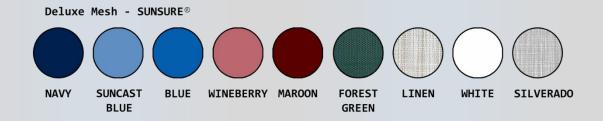

## **Features:**

- 3" Never-Rust twin wheel casters, all locking
- Open-front soft seat for easy bathing care
- Extended push bar for easier maneuvering
- Available in Confetti Stripe (shown) and 9 additional Sunsure<sup>®</sup> colors