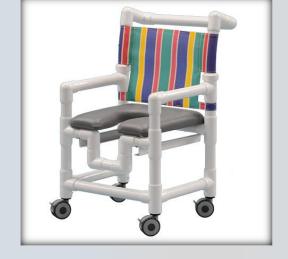

## Pediatric/Youth/Petites Shower Chair

| Technical Data    |         |
|-------------------|---------|
| Height:           | 32"     |
| Width:            | 20"     |
| Depth:            | 21"     |
| Weight:           | 22 lbs  |
| Seat Height:      | 14"     |
| Clearance:        | 11"     |
| Between the arms: | 16"     |
| Weight Capacity:  | 250 lbs |
| Ship Weight:      | 27 lbs  |
| Shipping Method:  | Parcel  |

## **Features:**

- 3" Never-Rust twin wheel casters, all locking
- Open-front soft seat for easy bathing care
- Extended push bar for easier maneuvering
- Available in Confetti Stripe (shown) and 9 additional Sunsure<sup>®</sup> colors